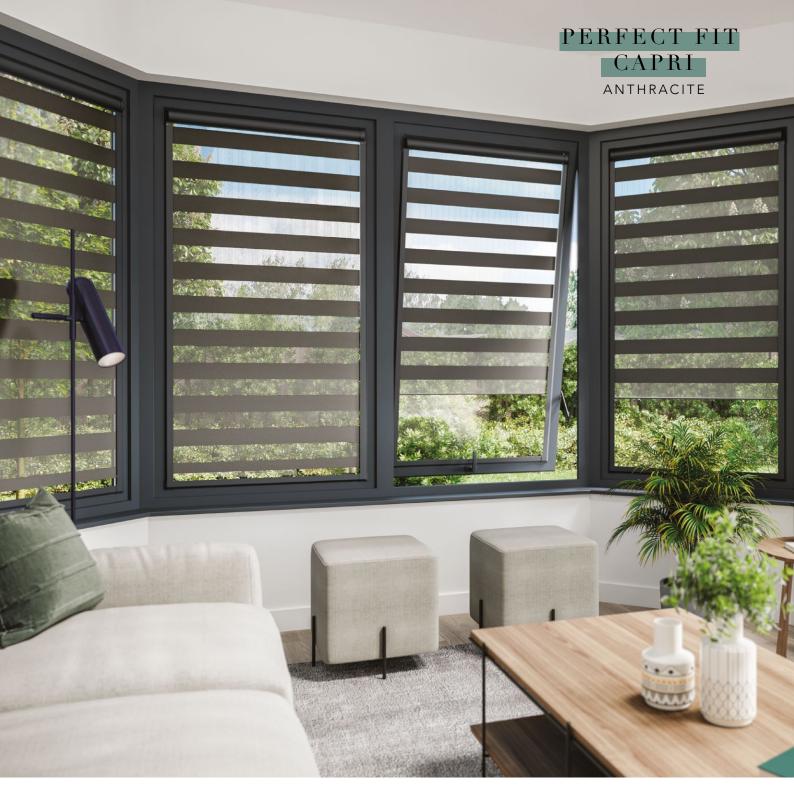

Sometimes the little things are the big things and Louvolite One Touch® makes life more convenient, safe, and enjoyable.

SAVANT 1 tù indigo domotics

Perfect Fit are innovative blinds for windows and doors, that fit neatly into a stylish frame which moves with windows and doors when they are open and closed.

Combining striking Vision<sup>®</sup> fabric with the functionality and practicality of Perfect Fit delivers an exciting shading solution for the home. Available as chain control or motorised, at the touch of a button up to 15 Perfect Fit blinds can be opened or closed at once.

# PERFECT FIT

NO DRILLING REQUIRED

NATURAL LIVING

RETRO INFLUENCES

SCANDI

MID-CENTURY MODERN