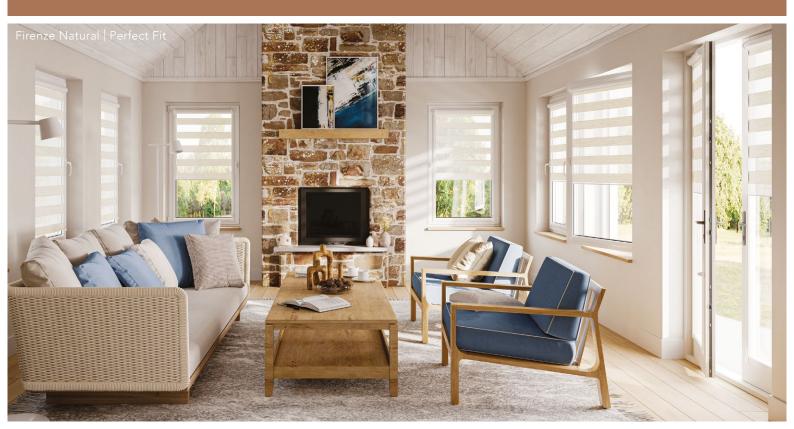

Vision blinds are an innovative window furnishing that feature two layers of translucent and opaque horizontal striped fabric that combine to create a striking modern feel.

The back fabric moves independently of the front layer allowing the stripes to glide past each other creating an open and closed effect. This allows you to control the levels of light and privacy to suit your needs.

Natural and sumptuous tonal textures, subtle metallic shimmers and blockout fabric options make these blinds perfect for any room in the home.

\*Blockout fabric does not create a fully blackout blind, there will be lightstrike at the edge of the blind.