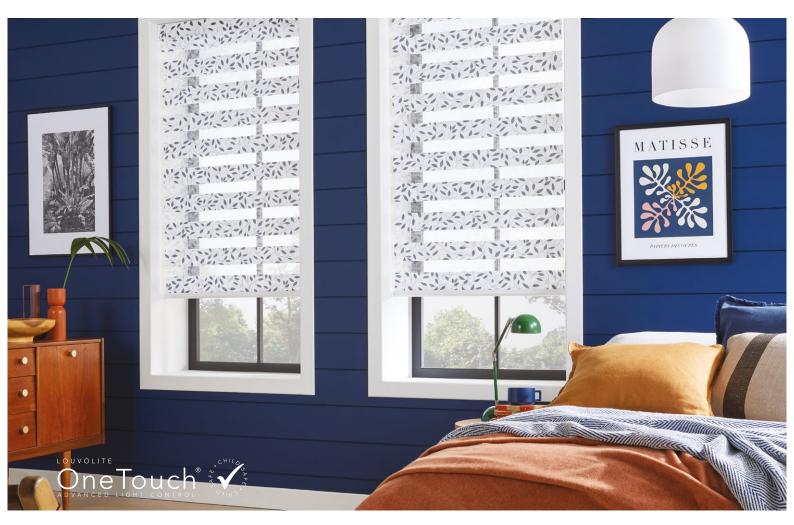

Sometimes the little things are the big things and Louvolite One Touch® makes life more convenient, safe, and enjoyable.

SAVANT 1 tù indigo domotics

Perfect Fit are innovative blinds for windows and doors, that fit neatly into a stylish frame which moves with windows and doors when they are open and closed.

Combining striking Vision<sup>®</sup> fabric with the functionality and practicality of Perfect Fit delivers an exciting shading solution for the home. Available as chain control or motorised, at the touch of a button up to 15 Perfect Fit blinds can be opened or closed at once.