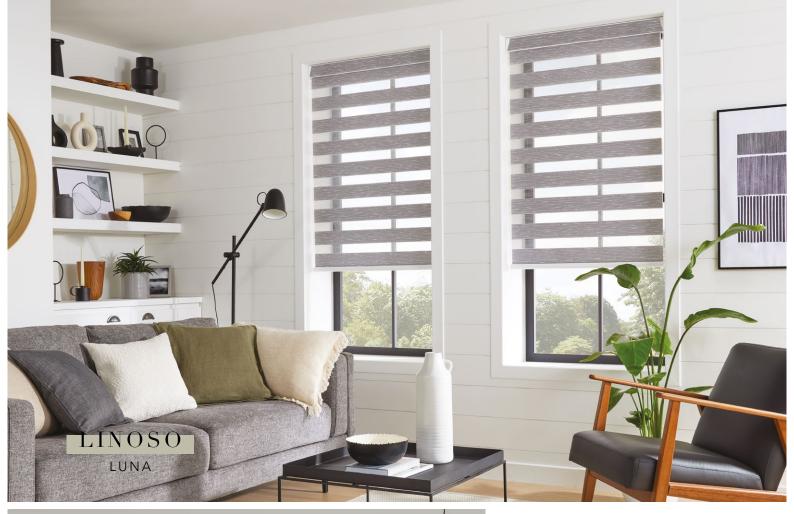

## VISION BLINDS

ULTIMATE CURB APPEAL

Vision blinds combine the ideal balance of privacy and light control with the fashionable, eye-catching trend of bold stripes and colour blocking.

Argento Grey

Easy to operate, a single control is used to slide the opaque and translucent woven stripes past each other. The same operation is used to raise or lower the window blind to any height in the window with ease, in the same way as the classic roller blind.

With Vision blinds you will enjoy the very best in quality, manufacture and design, along with the practicality of a low maintenance window blind.