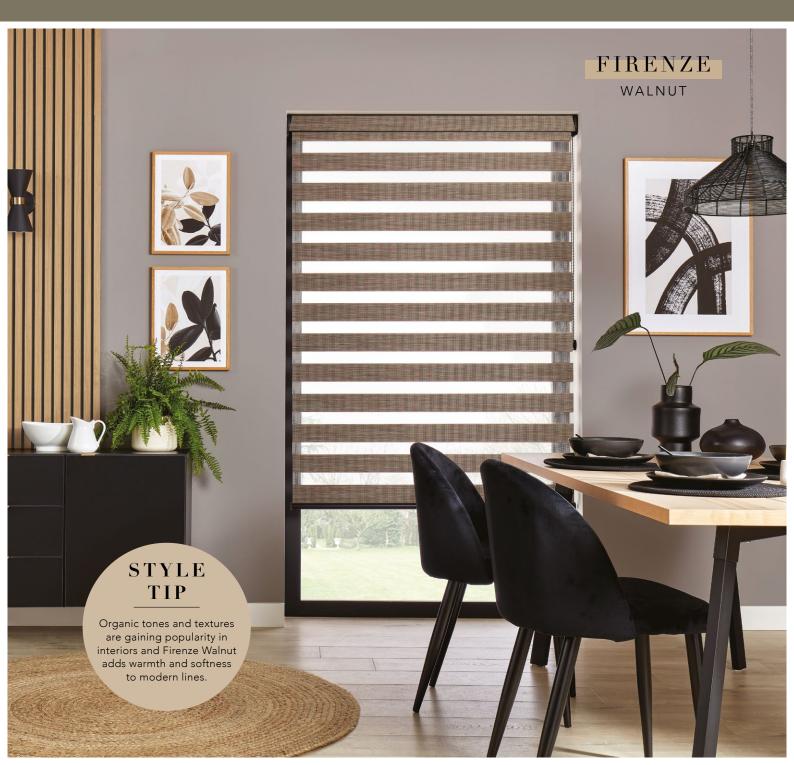

## VISION BLINDS

ULTIMATE CURB APPEAL

Vision blinds combine the ideal balance of privacy and light control with the fashionable, eye-catching trend of bold stripes and colour blocking.

Argento Grey

Easy to operate, a single control is used to slide the opaque and translucent woven stripes past each other. The same operation is used to raise or lower the window blind to any height in the window with ease, in the same way as the classic roller blind.

The front layer moves independently of the back allowing the stripes to glide between each other creating an open and closed effect, with limitless light control.

Sliding the fabric into a closed 'opaque-opaque' position allows full privacy and an impressive block of beautiful fabric at your window, whilst the 'translucent-opaque' position creates a stunning striped statement.

With Vision blinds you will enjoy the very best in quality, manufacture and design, along with the practicality of a low maintenance window blind.