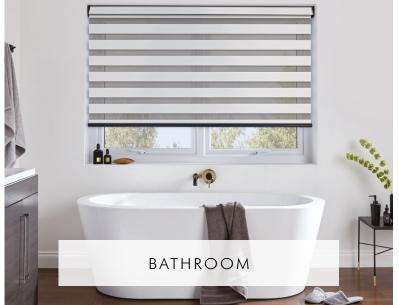

Vision blinds are an innovative window furnishing that feature two layers of translucent and opaque horizontal striped fabric that combine to create a striking modern feel.

The back fabric moves independently of the front layer allowing the stripes to glide past each other creating an open and closed effect. This allows you to control the levels of light and privacy to suit your needs.

Natural and sumptuous tonal textures, subtle metallic shimmers and blockout fabric options make these blinds perfect for any room in the home.

\*Blockout fabric does not create a fully blackout blind, there will be lightstrike at the edge of the blind.