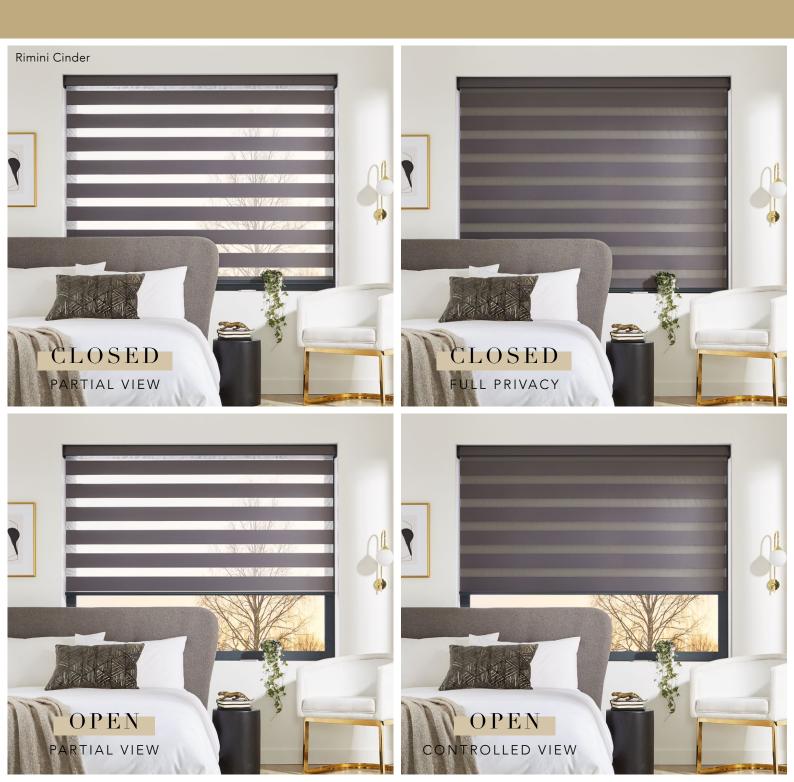

Vision blinds are an innovative window furnishing that feature two layers of translucent and opaque horizontal striped fabric that combine to create a striking modern feel.

The back fabric moves independently of the front layer allowing the stripes to glide past each other creating an open and closed effect. This allows you to control the levels of light and privacy to suit your needs.

The front layer moves independently of the back allowing the stripes to glide between each other creating an open and closed effect, with limitless light control.

Sliding the fabric into a closed 'opaque-opaque' position allows full privacy and an impressive block of beautiful fabric at your window, whilst the 'translucent-opaque' position creates a stunning striped statement.