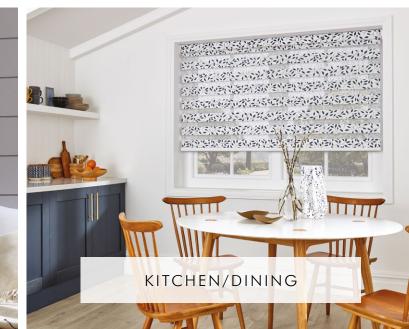

#### FLOREALE BLUE HAZE white cassette

in

010

Proceeding of the state of the

If you like classical florals as well as modern styling, 'Floreale' combines the best of both! A loose watercolour design in accents of soft blue and charcoal.