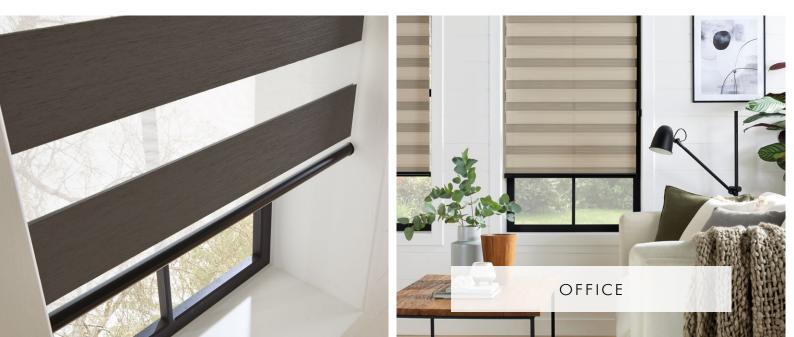

### FIND YOUR STYLE

THE VISION BLIND COLLECTION

Our popular, contemporary window shade that looks as striking from the outside of the house as it does from inside. Louvolite's made to measure collection offers you the perfect range of fabrics and colours to help you to create your statement look.

Vision blinds are an innovative window furnishing that feature two layers of translucent and opaque horizontal striped fabric that combine to create a striking modern feel.

The back fabric moves independently of the front layer allowing the stripes to glide past each other creating an open and closed effect. This allows you to control the levels of light and privacy to suit your needs.

## VISION BLINDS

ULTIMATE CURB APPEAL

Vision blinds combine the ideal balance of privacy and light control with the fashionable, eye-catching trend of bold stripes and colour blocking.

Argento Grey

Easy to operate, a single control is used to slide the opaque and translucent woven stripes past each other. The same operation is used to raise or lower the window blind to any height in the window with ease, in the same way as the classic roller blind.