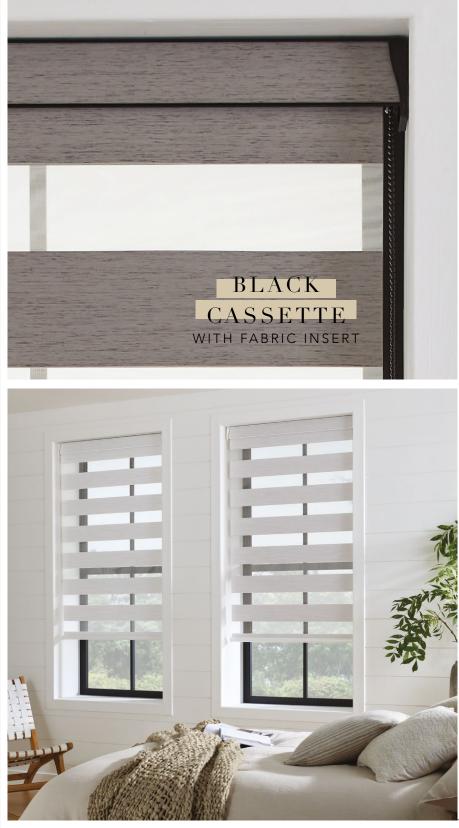

#### ACCESSORIES — A LITTLE BIT OF YOU —

Give your window blinds a stylish enhancement with one of our premium co-ordinating cassettes and matching bottom bars, to add a luxurious finish to your blind.

Our 70mm full fascia cassette is available in black, white, satin and anthracite grey to add a little personality to your blind, and also co-ordinate or contrast with your room decor. Why not add a fabric insert for that finishing touch.

Our colour co-ordinating bottom bars incorporate self-centralising patented technology.

Palermo Silver | 70mm Black Cassette