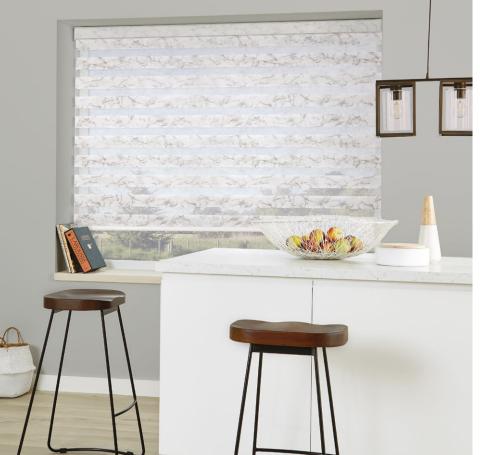

#### — INTERIOR TRENDS —

The Vision® fabric collection features beautiful metallic finishes, pretty sheer fabrics, natural wood woven effects and a fashionable selection of muted tones.

#### FLOREALE BLUE HAZE white cassette

in

010

Proceeding of the state of the

If you like classical florals as well as modern styling, 'Floreale' combines the best of both! A loose watercolour design in accents of soft blue and charcoal.