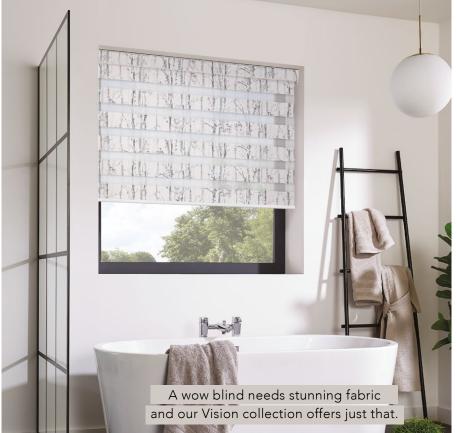

Natural and sumptuous tonal textures, subtle metallic shimmers and blockout fabric options make these blinds perfect for any room in the home.

\*Blockout fabric does not create a fully blackout blind, there will be lightstrike at the edge of the blind.

## VISION BLINDS

ULTIMATE CURB APPEAL

Vision blinds combine the ideal balance of privacy and light control with the fashionable, eye-catching trend of bold stripes and colour blocking.

Argento Grey

Easy to operate, a single control is used to slide the opaque and translucent woven stripes past each other. The same operation is used to raise or lower the window blind to any height in the window with ease, in the same way as the classic roller blind.