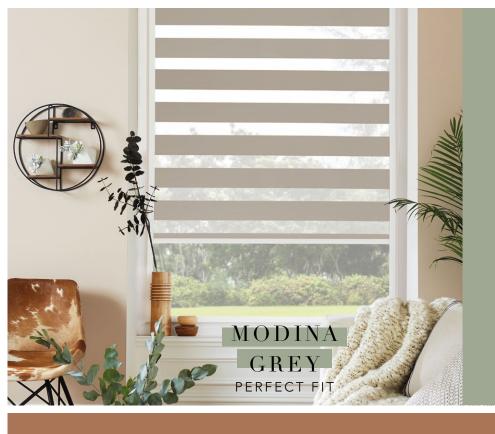

Vision blinds are an innovative window furnishing that feature two layers of translucent and opaque horizontal striped fabric that combine to create a striking modern feel.

The back fabric moves independently of the front layer allowing the stripes to glide past each other creating an open and closed effect. This allows you to control the levels of light and privacy to suit your needs.

The front layer moves independently of the back allowing the stripes to glide between each other creating an open and closed effect, with limitless light control.

Sliding the fabric into a closed 'opaque-opaque' position allows full privacy and an impressive block of beautiful fabric at your window, whilst the 'translucent-opaque' position creates a stunning striped statement.