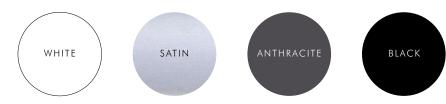

Our 70mm full fascia cassette is available in black, white, satin and anthracite grey to add a little personality to your blind, and also co-ordinate or contrast with your room decor. Why not add a fabric insert for that finishing touch.

#### CASSETTE COLOUR OPTIONS

View the full collection by visiting your local stockist or our website, where you can order complimentary fabric samples.

www.louvolite.com.au