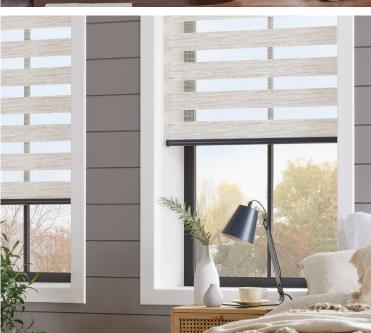

Vision blinds are an innovative window furnishing that feature two layers of translucent and opaque horizontal striped fabric that combine to create a striking modern feel.

The back fabric moves independently of the front layer allowing the stripes to glide past each other creating an open and closed effect. This allows you to control the levels of light and privacy to suit your needs.

Natural and sumptuous tonal textures, subtle metallic shimmers and blockout fabric options make these blinds perfect for any room in the home.

\*Blockout fabric does not create a fully blackout blind, there will be lightstrike at the edge of the blind.