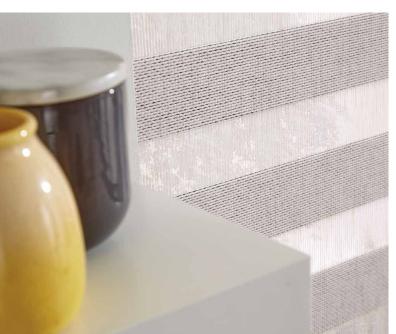

Vision blinds are an innovative window furnishing that feature two layers of translucent and opaque horizontal striped fabric that combine to create a striking modern feel.

The back fabric moves independently of the front layer allowing the stripes to glide past each other creating an open and closed effect. This allows you to control the levels of light and privacy to suit your needs.

Natural and sumptuous tonal textures, subtle metallic shimmers and blockout fabric options make these blinds perfect for any room in the home.