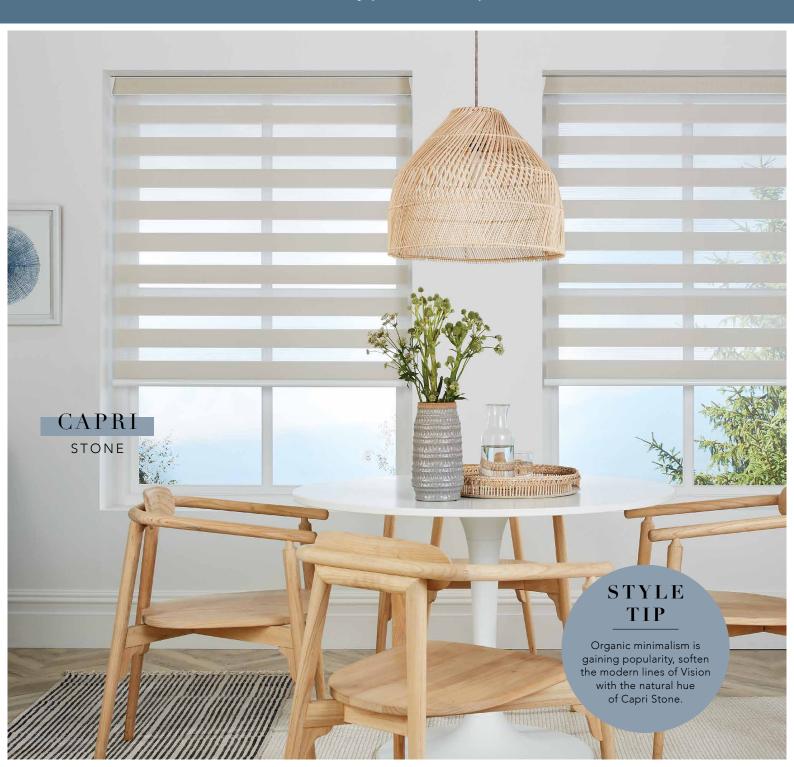

Natural and sumptuous tonal textures, subtle metallic shimmers and blockout fabric options make these blinds perfect for any room in the home.

# INSPIRATION

—— INTERIOR TRENDS ——

The Vision® fabric collection features beautiful metallic finishes, pretty sheer fabrics, natural wood woven effects and a fashionable selection of muted tones.