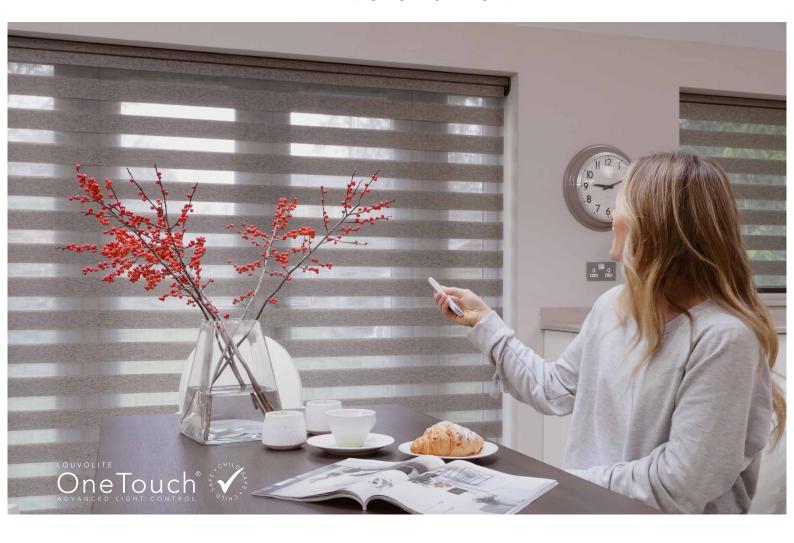

### MODERNISE

– WITH MOTORISATION —

Opening and closing each window blind in your home manually can be quite time consuming, but with motorisation, operating your blind is quick and easy using remote control or voice activation within your home.

Using your wifi, the Louvolite Home Hub connects smart devices to your motors. The app, available for iOS and Android, provides additional options such as multi room control and the ability to set daily or weekly schedules, which is great for energy saving or so your home looks occupied, even when you're not there.

> Sometimes the little things are the big things and Louvolite One Touch® makes life more convenient, safe, and enjoyable.

Perfect Fit are innovative blinds for uPVC that fit neatly into a stylish frame which moves with windows and doors when they are open and closed.