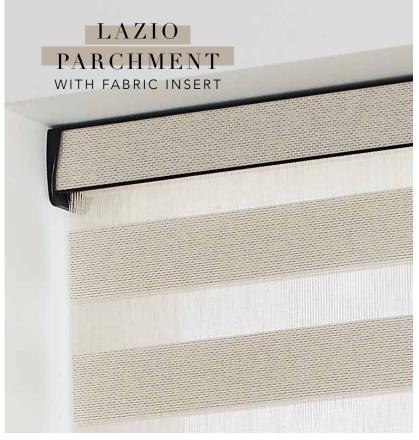

#### ACCESSORIES

— A LITTLE BIT OF YOU ——

Give your window blinds a stylish enhancement with one of our premium co-ordinating cassettes and matching bottom bars, available in a range of metallic finishes which add a luxurious finish to your blind.

Choose our 70mm full fascia cassette in black, white and anthracite grey to add a little personality to your blind and also co-ordinate or contrast with your room decor.

Our colour co-ordinating bottom bars incorporate self-centralising patented technology that helps keep fabric clear from obstructions to avoid fraying.