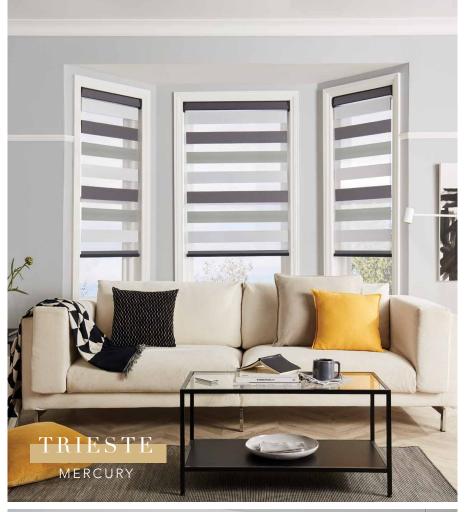

Natural and sumptuous tonal textures, subtle metallic shimmers and blockout fabric options make these blinds perfect for any room in the home.

# INSPIRATION

—— INTERIOR TRENDS ——

The Vision® fabric collection features beautiful metallic finishes, pretty sheer fabrics, natural wood woven effects and a fashionable selection of muted tones.