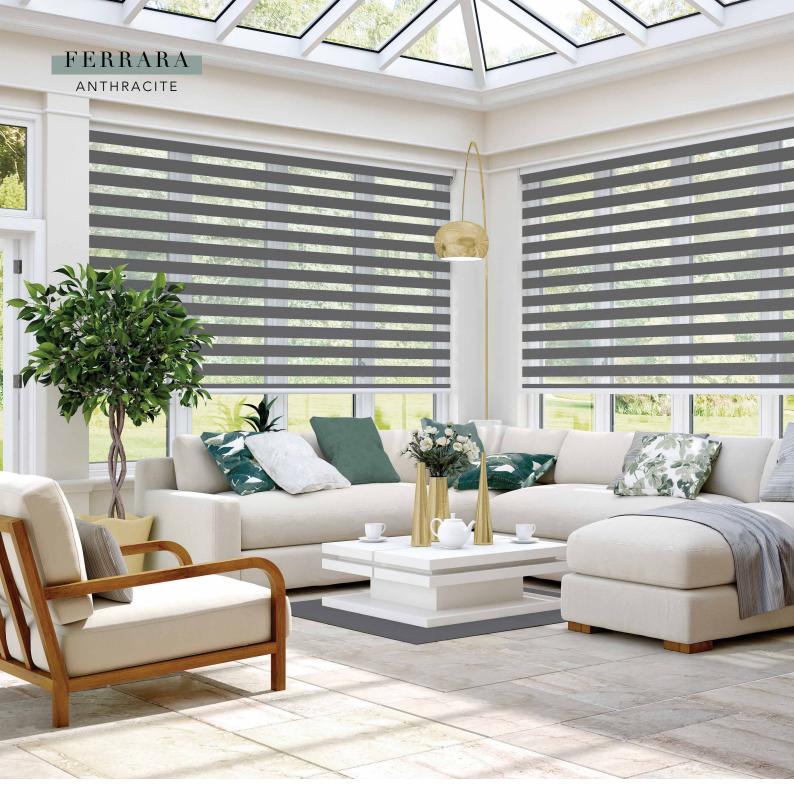

# INSPIRATION

—— INTERIOR TRENDS ——

The Vision® fabric collection features beautiful metallic finishes, pretty sheer fabrics, natural wood woven effects and a fashionable selection of muted tones.

Natural and sumptuous tonal textures, subtle metallic shimmers and blockout fabric options make these blinds perfect for any room in the home.