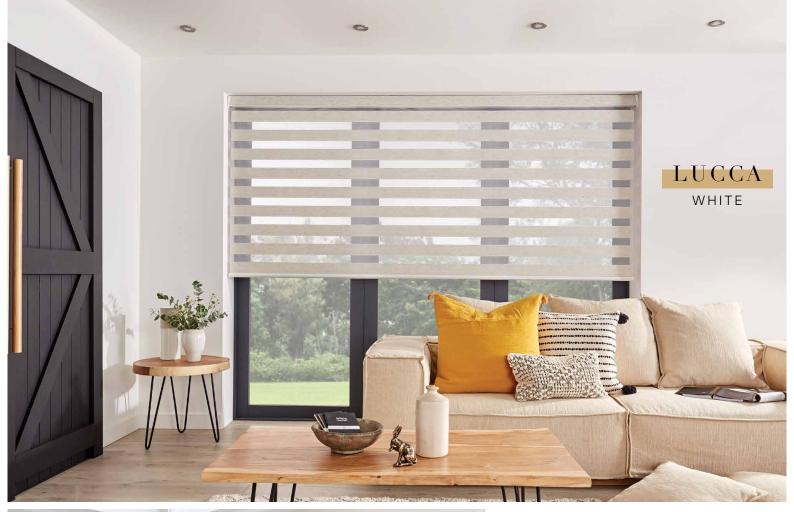

Natural and sumptuous tonal textures, subtle metallic shimmers and blockout fabric options make these blinds perfect for any room in the home.

# INSPIRATION

—— INTERIOR TRENDS ——

The Vision® fabric collection features beautiful metallic finishes, pretty sheer fabrics, natural wood woven effects and a fashionable selection of muted tones.