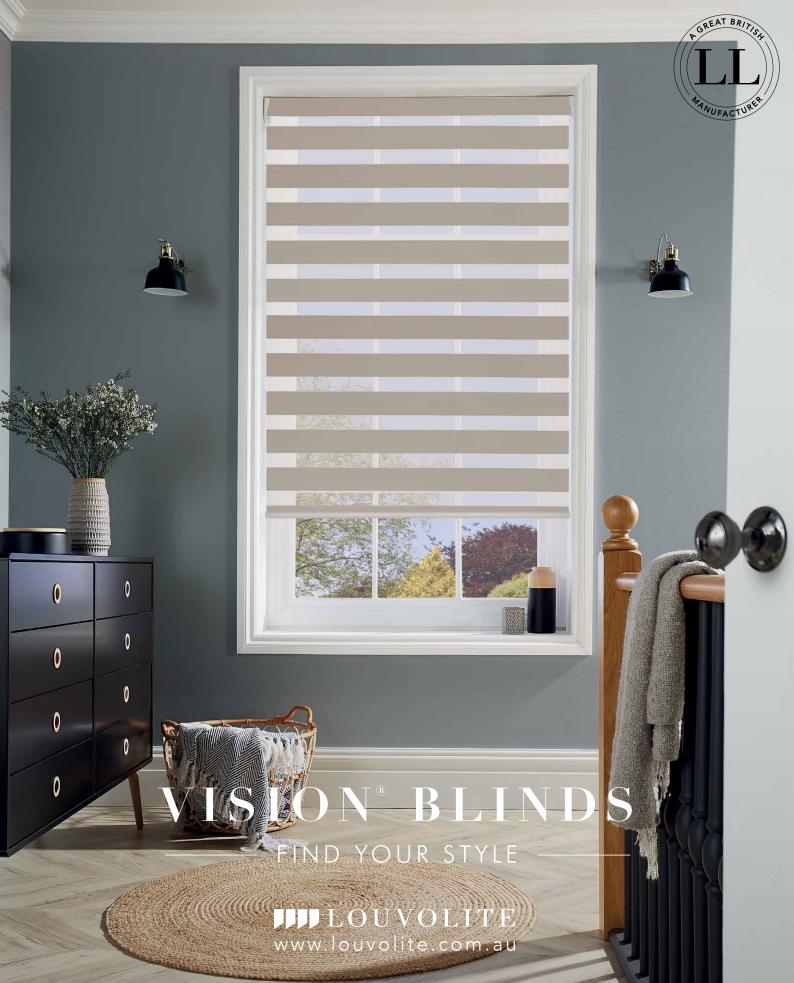

## FIND YOUR STYLE

#### ---- the vision blind collection -

Our popular, contemporary window shade that looks as striking from the outside of the house as it does from inside.

Louvolite's made to measure collection offers you the perfect range of fabrics and colours to help you to create your statement look.

Vision blinds are an innovative window furnishing that feature two layers of translucent and opaque horizontal striped fabric that combine to create a striking modern feel.

The back fabric moves independently of the front layer allowing the stripes to glide past each other creating an open and closed effect. This allows you to control the levels of light and privacy to suit your needs.