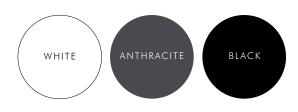

Choose our 70mm full fascia cassette in black, white and anthracite grey to add a little personality to your blind and also co-ordinate or contrast with your room decor.

Our colour co-ordinating bottom bars incorporate self-centralising patented technology that helps keep fabric clear from obstructions to avoid fraying.

#### CASSETTE COLOUR OPTIONS

View the full collection by visiting your local stockist or our website, where you can order complimentary fabric samples.