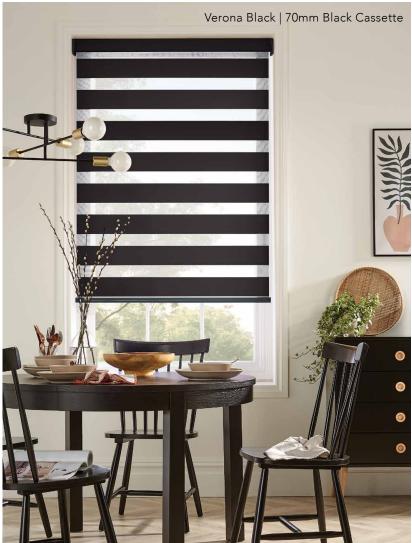

#### ACCESSORIES

— A LITTLE BIT OF YOU ——

Give your window blinds a stylish enhancement with one of our premium co-ordinating cassettes and matching bottom bars, available in a range of metallic finishes which add a luxurious finish to your blind.

Choose our 70mm full fascia cassette in black, white and anthracite grey to add a little personality to your blind and also co-ordinate or contrast with your room decor.

Our colour co-ordinating bottom bars incorporate self-centralising patented technology that helps keep fabric clear from obstructions to avoid fraying.