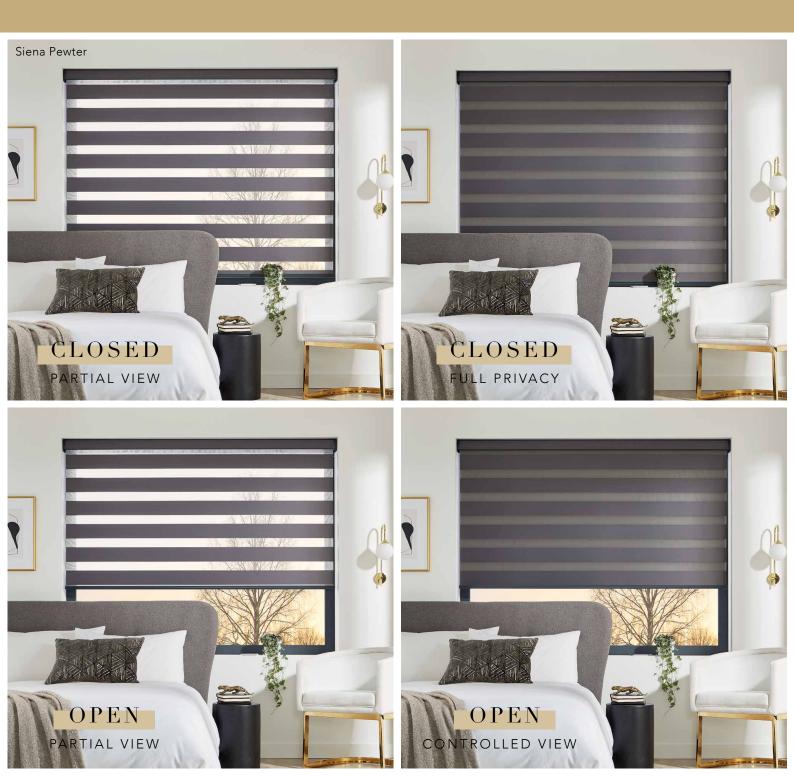

Vision blinds are an innovative window furnishing that feature two layers of translucent and opaque horizontal striped fabric that combine to create a striking modern feel.

The back fabric moves independently of the front layer allowing the stripes to glide past each other creating an open and closed effect. This allows you to control the levels of light and privacy to suit your needs.

The front layer moves independently of the back allowing the stripes to glide between each other creating an open and closed effect, with limitless light control.

Sliding the fabric into a closed 'opaque-opaque' position allows full privacy and an impressive block of beautiful fabric at your window, whilst the 'translucent-opaque' position creates a stunning striped statement.