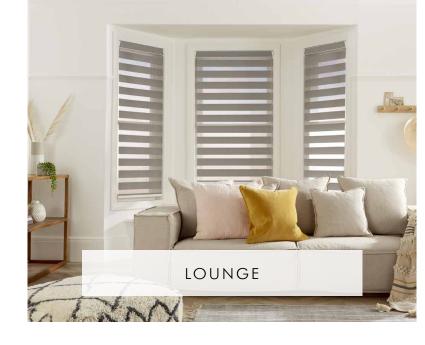

Vision blinds are an innovative window furnishing that feature two layers of translucent and opaque horizontal striped fabric that combine to create a striking modern feel.

The back fabric moves independently of the front layer allowing the stripes to glide past each other creating an open and closed effect. This allows you to control the levels of light and privacy to suit your needs.

The front layer moves independently of the back allowing the stripes to glide between each other creating an open and closed effect, with limitless light control.

Sliding the fabric into a closed 'opaque-opaque' position allows full privacy and an impressive block of beautiful fabric at your window, whilst the 'translucent-opaque' position creates a stunning striped statement.