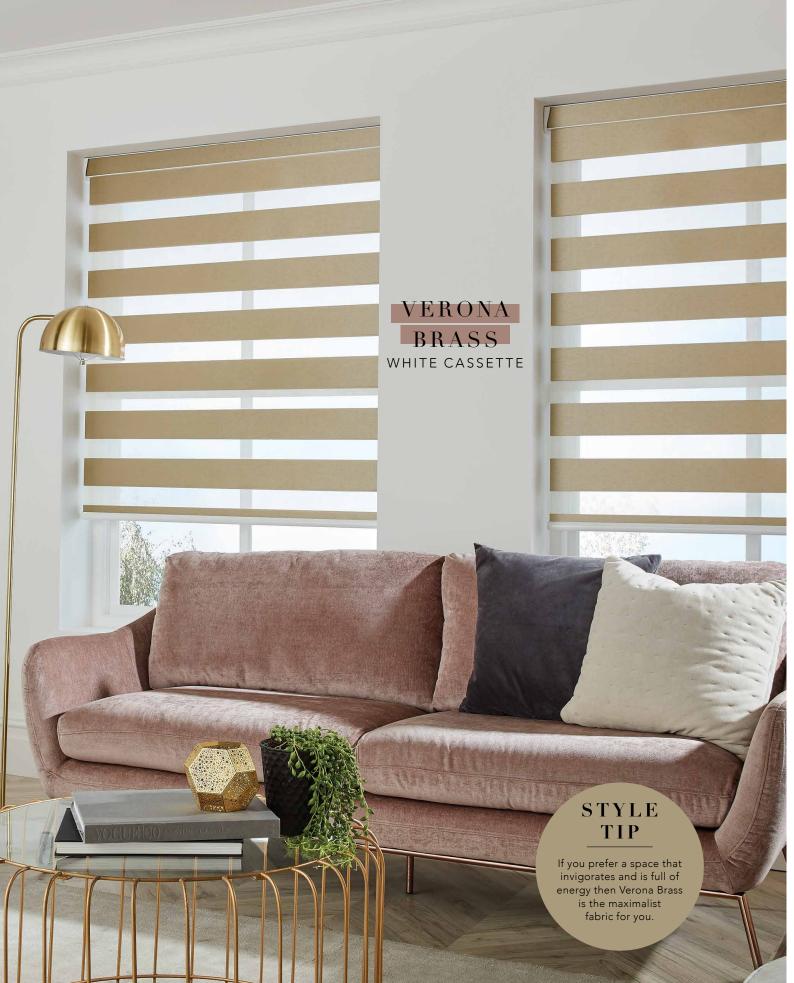

#### ACCESSORIES

— A LITTLE BIT OF YOU ——

Give your window blinds a stylish enhancement with one of our premium co-ordinating cassettes and matching bottom bars, available in a range of metallic finishes which add a luxurious finish to your blind.

Choose our 70mm full fascia cassette in black, white and anthracite grey to add a little personality to your blind and also co-ordinate or contrast with your room decor.

Our colour co-ordinating bottom bars incorporate self-centralising patented technology that helps keep fabric clear from obstructions to avoid fraying.