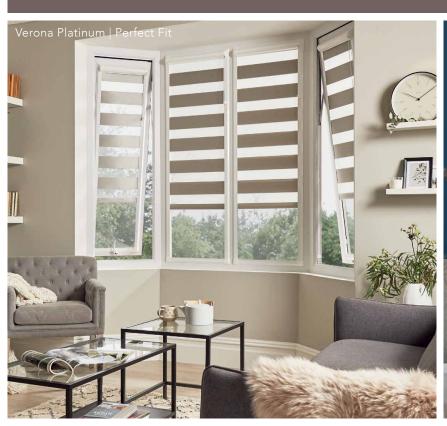

> Sometimes the little things are the big things and Louvolite One Touch® makes life more convenient, safe, and enjoyable.

Perfect Fit are innovative blinds for uPVC that fit neatly into a stylish frame which moves with windows and doors when they are open and closed.

Combining striking Vision® fabric with the functionality and practicality of Perfect Fit delivers an exciting shading solution for the home. Available as chain control or motorised, at the touch of a button up to 15 Perfect Fit blinds can be opened or closed at once.