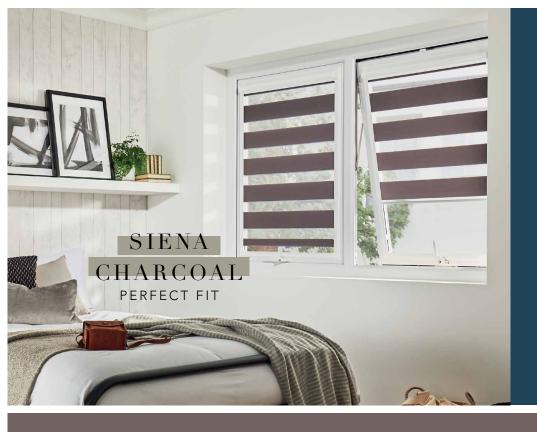

> Sometimes the little things are the big things and Louvolite One Touch® makes life more convenient, safe, and enjoyable.

Perfect Fit are innovative blinds for uPVC that fit neatly into a stylish frame which moves with windows and doors when they are open and closed.

Combining striking Vision® fabric with the functionality and practicality of Perfect Fit delivers an exciting shading solution for the home. Available as chain control or motorised, at the touch of a button up to 15 Perfect Fit blinds can be opened or closed at once.