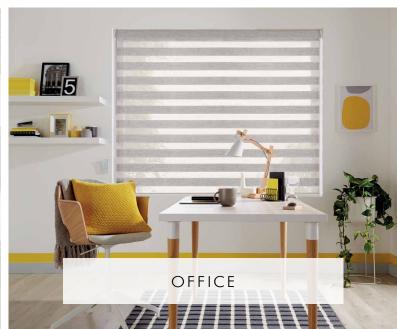

# VISION BLINDS

----- ULTIMATE CURB APPEAL -----

Vision blinds combine the ideal balance of privacy and light control with the fashionable, eye-catching trend of bold stripes and colour blocking.

Easy to operate, a single control is used to slide the opaque and translucent woven stripes past each other. The same operation is used to raise or lower the window blind to any height in the window with ease, in the same way as the classic roller blind.

The front layer moves independently of the back allowing the stripes to glide between each other creating an open and closed effect, with limitless light control.

Sliding the fabric into a closed 'opaque-opaque' position allows full privacy and an impressive block of beautiful fabric at your window, whilst the 'translucent-opaque' position creates a stunning striped statement.