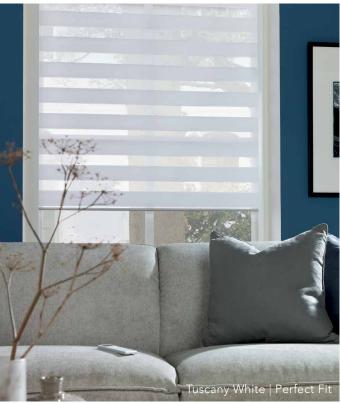

Vision blinds are an innovative window furnishing that feature two layers of translucent and opaque horizontal striped fabric that combine to create a striking modern feel.

The back fabric moves independently of the front layer allowing the stripes to glide past each other creating an open and closed effect. This allows you to control the levels of light and privacy to suit your needs.

The front layer moves independently of the back allowing the stripes to glide between each other creating an open and closed effect, with limitless light control.

Sliding the fabric into a closed 'opaque-opaque' position allows full privacy and an impressive block of beautiful fabric at your window, whilst the 'translucent-opaque' position creates a stunning striped statement.