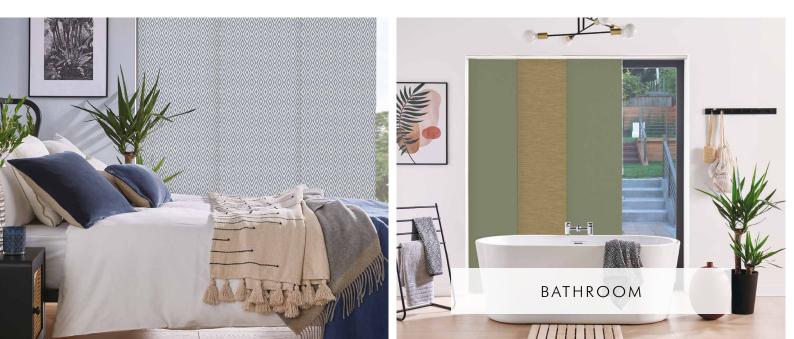

blind.







Panel Blinds are the ideal choice for large windows or doors. They also make stunning room dividers in open plan living spaces.

Panel Blinds are versatile because the panels can be drawn and stacked either at one side of the window, (side stack), or at both, (split draw), depending on the space available.

When open, the panels stack neatly behind one another allowing maximum light to enter the room. Sliding the panels into the closed position creates a unique fabric screen that provides light control and privacy.

Inspired by minimalism, the track is super slim in design to subtly blend in and being a fully bespoke system you have the choice between the 3, 4 or 5 channel track. AZTEC

GLOBAL INFLUENCE

JAPANDI

MID-CENTURY MODERN



## INSPIRATION

## — INTERIOR TRENDS —









Designed not only to be long lasting and look beautiful, Panel blinds are also energy efficient, reducing solar gain during the summer months and helping to insulate your home through the winter.







View the full collection by visiting your local stockist or our website, where you can order complimentary fabric samples.