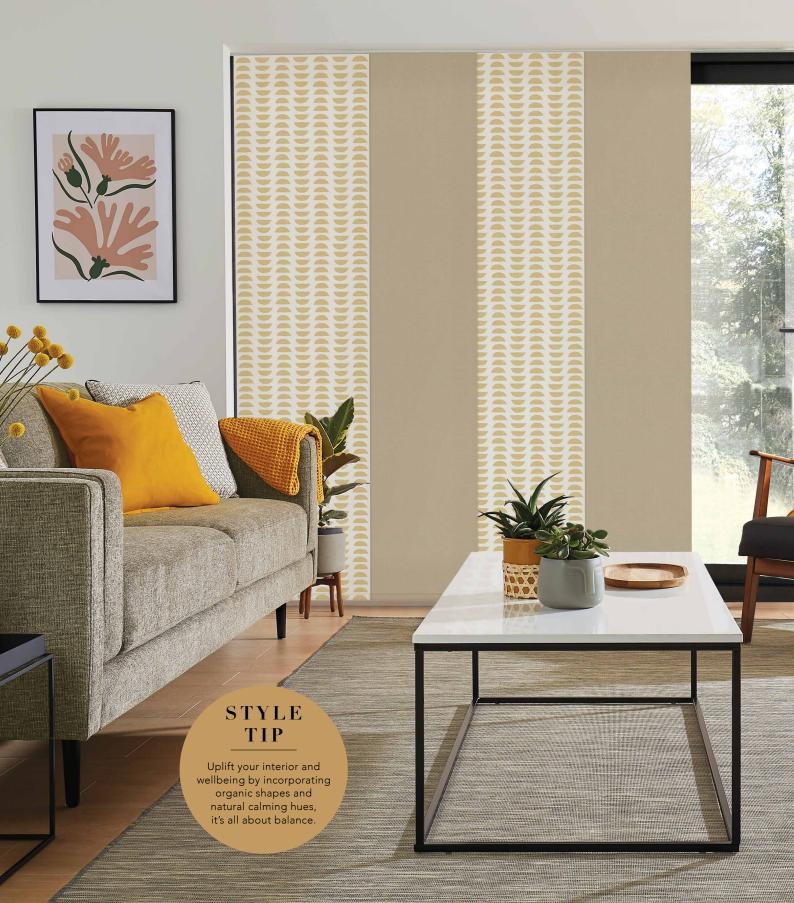

Panel Blinds are versatile because the panels can be drawn and stacked either at one side of the window, (side stack), or at both, (split draw), depending on the space available.

When open, the panels stack neatly behind one another allowing maximum light to enter the room. Sliding the panels into the closed position creates a unique fabric screen that provides light control and privacy.

## — INTERIOR TRENDS —

Designed not only to be long lasting and look beautiful, Panel blinds are also energy efficient, reducing solar gain during the summer months and helping to insulate your home through the winter.