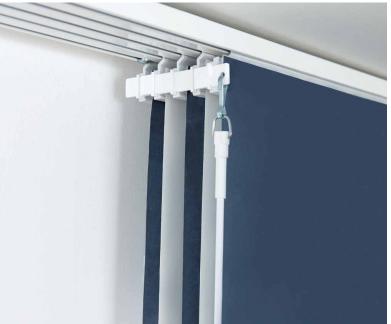

Panel Blinds are versatile because the panels can be drawn and stacked either at one side of the window, (side stack), or at both, (split draw), depending on the space available.

When open, the panels stack neatly behind one another allowing maximum light to enter the room. Sliding the panels into the closed position creates a unique fabric screen that provides light control and privacy.

Inspired by minimalism, the track is super slim in design to subtly blend in and being a fully bespoke system you have the choice between the 3, 4 or 5 channel track. AZTEC

GLOBAL INFLUENCE

JAPANDI

MID-CENTURY MODERN