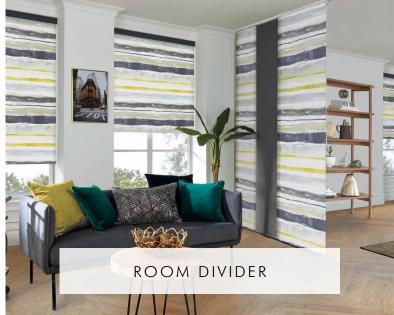

Panel Blinds are versatile because the panels can be drawn and stacked either at one side of the window, (side stack), or at both, (split draw), depending on the space available.

When open, the panels stack neatly behind one another allowing maximum light to enter the room. Sliding the panels into the closed position creates a unique fabric screen that provides light control and privacy.