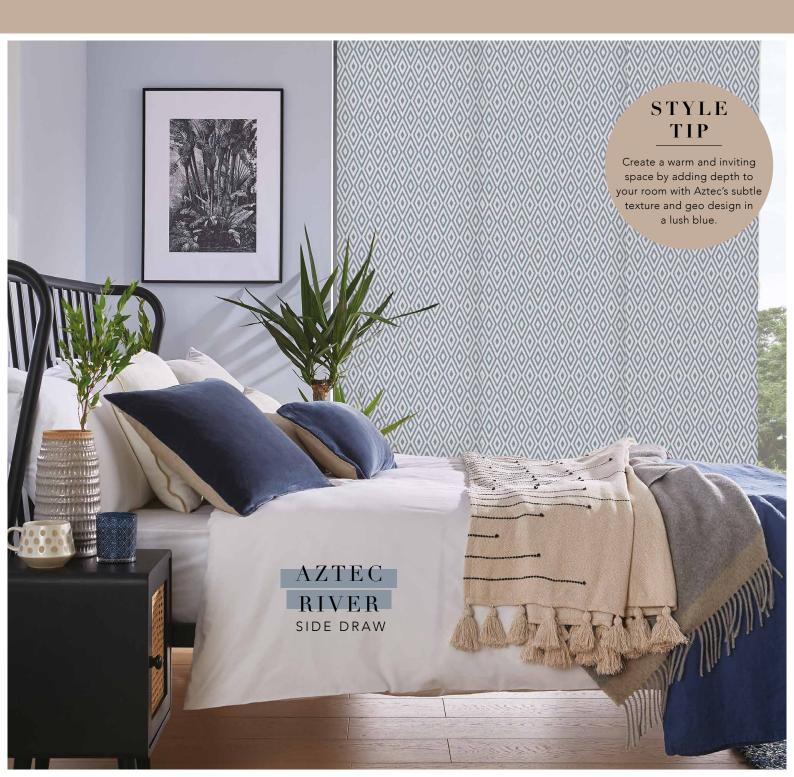

Inspired by minimalism, the track is super slim in design to subtly blend in and being a fully bespoke system you have the choice between the 3, 4 or 5 channel track. AZTEC

GLOBAL INFLUENCE

JAPANDI

MID-CENTURY MODERN