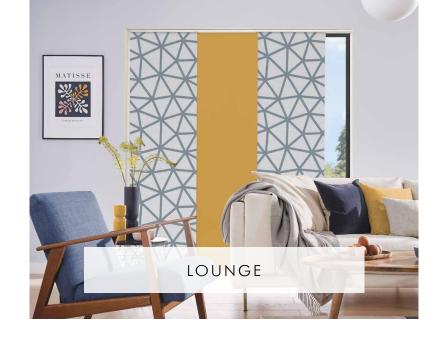

## FIND YOUR STYLE

THE PANEL COLLECTION

Panel blinds are an ideal choice for large windows, bi-folding and patio doors or as a divider when you want a more intimate feel in your open plan interior.

BLOCKOUTS

\*Blockout fabric does not create a fully blackout blind, there will be lightstrike at the edge of the blind.

Panel Blinds are the ideal choice for large windows or doors. They also make stunning room dividers in open plan living spaces.

Panel Blinds are versatile because the panels can be drawn and stacked either at one side of the window, (side stack), or at both, (split draw), depending on the space available.

When open, the panels stack neatly behind one another allowing maximum light to enter the room. Sliding the panels into the closed position creates a unique fabric screen that provides light control and privacy.