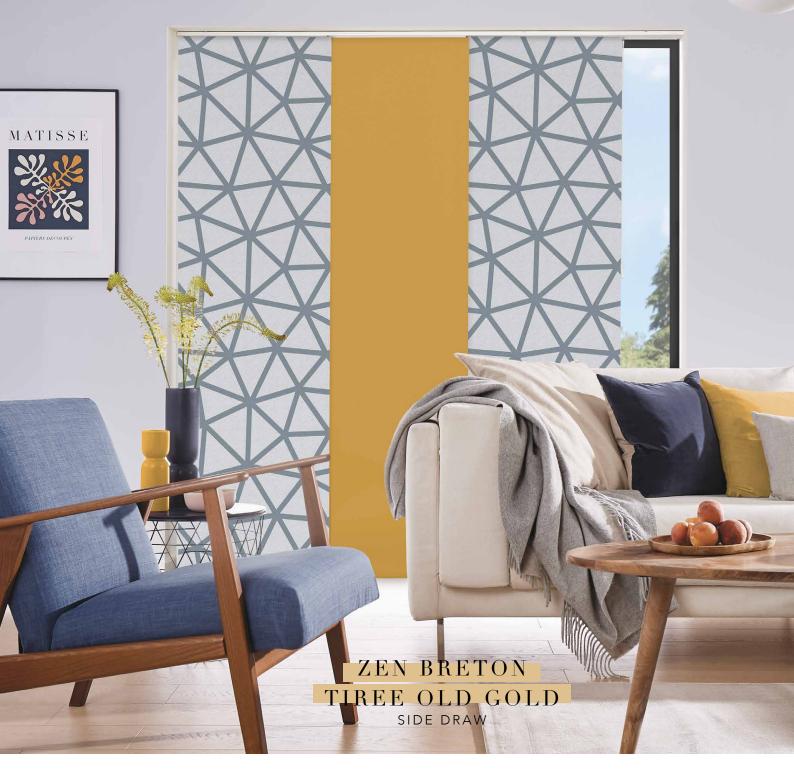

Inspired by minimalism, the track is super slim in design to subtly blend in and being a fully bespoke system you have the choice between the 3, 4 or 5 channel track. AZTEC

GLOBAL INFLUENCE

JAPANDI

MID-CENTURY MODERN

## INSPIRATION