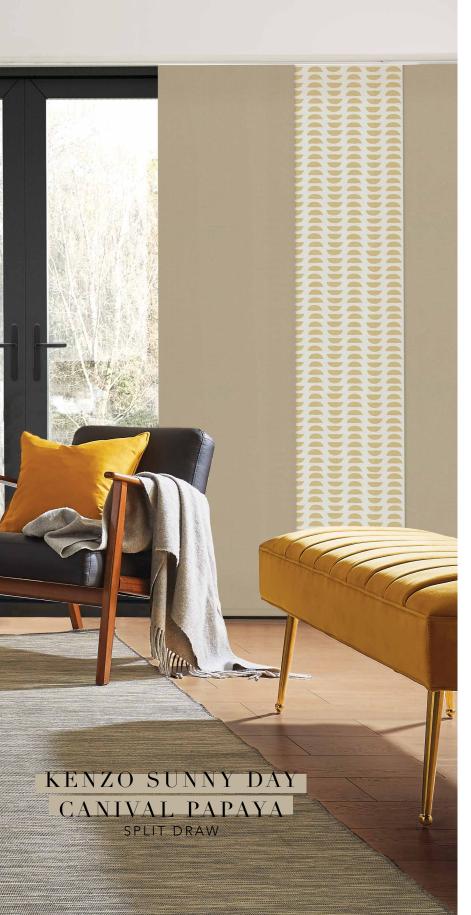

Panel Blinds are versatile because the panels can be drawn and stacked either at one side of the window, (side stack), or at both, (split draw), depending on the space available.

When open, the panels stack neatly behind one another allowing maximum light to enter the room. Sliding the panels into the closed position creates a unique fabric screen that provides light control and privacy.