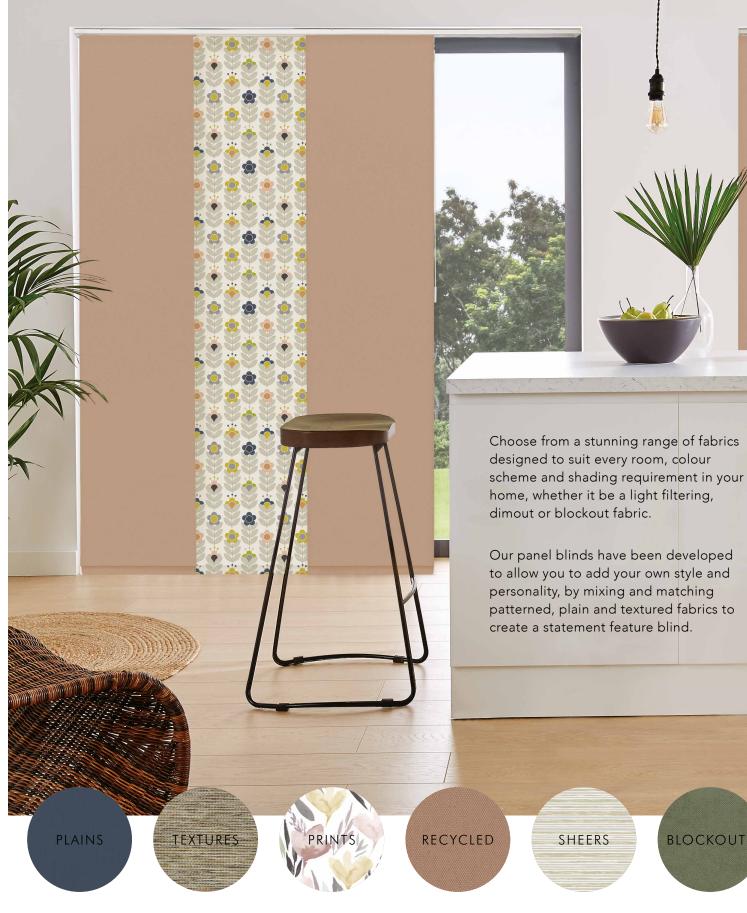

Panel Blinds are versatile because the panels can be drawn and stacked either at one side of the window, (side stack), or at both, (split draw), depending on the space available.

When open, the panels stack neatly behind one another allowing maximum light to enter the room. Sliding the panels into the closed position creates a unique fabric screen that provides light control and privacy.

## — INTERIOR TRENDS —

Designed not only to be long lasting and look beautiful, Panel blinds are also energy efficient, reducing solar gain during the summer months and helping to insulate your home through the winter.

View the full collection by visiting your local stockist or our website, where you can order complimentary fabric samples.