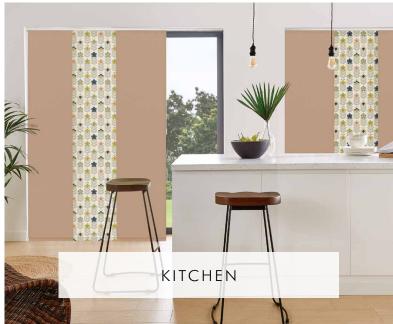

## FIND YOUR STYLE

THE PANEL COLLECTION

Panel blinds are an ideal choice for large windows, bi-folding and patio doors or as a divider when you want a more intimate feel in your open plan interior.

BLOCKOUTS

\*Blockout fabric does not create a fully blackout blind, there will be lightstrike at the edge of the blind.

Panel Blinds are the ideal choice for large windows or doors. They also make stunning room dividers in open plan living spaces.