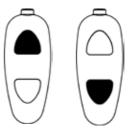

#### TO RAISE THE BLIND

- 1. Press UP button once on the wand control to raise the blind to the upper limit.
- 2. Press the DOWN button on the wand control to stop the blind at desired position.

# TO LOWER THE BLIND

- Press DOWN button once on the wand control to lower the blind to the lower limit.
- 2. Press the UP button on the wand control to stop the blind at desired position.