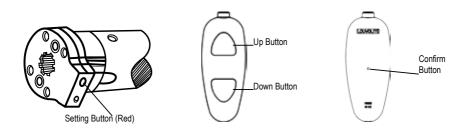

#### MOTOR TORQUE/SPEED: 0.7NM/34RPM

- · Motor is combined with a wired switch and powered by a battery wand.
- The side of the motor mount with the SETTING button should face you.
- · Please replace batteries when the motor alarm sounds

#### **OPERATION**

- 1. Press the red setting button on the motor until the motor beeps 6 times
- Check the motor direction by pressing UP or DOWN on the switch
- If correct then proceed to set-up lower limit, if incorrect change the motor direction by pressing the CONFIRM button 6 times on the wand control and the motor will beep 2 times changing the direction of the blind