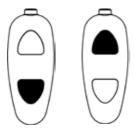

#### TO RAISE THE BLIND

- 1. Press UP button once on the wand control to raise the blind to the upper limit.
- 2. Press the DOWN button on the wand control to stop the blind at desired position.

# TO LOWER THE BLIND

- Press DOWN button once on the wand control to lower the blind to the lower limit.
- 2. Press the UP button on the wand control to stop the blind at desired position.