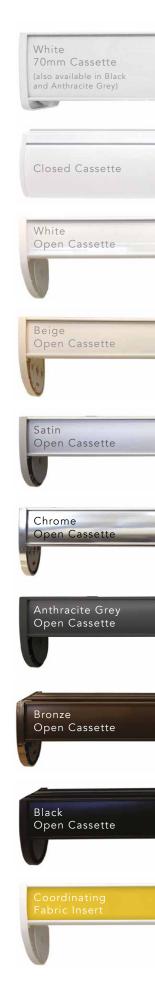

Give blinds a glamorous enhancement with a sleek cassette which is fitted to the top of your blind, discreetly housing the operating mechanism. You can choose from a range of colours and finishes including white, beige, black, anthracite, bronze, chrome and satin and have the option to insert a matching fabric profile too.