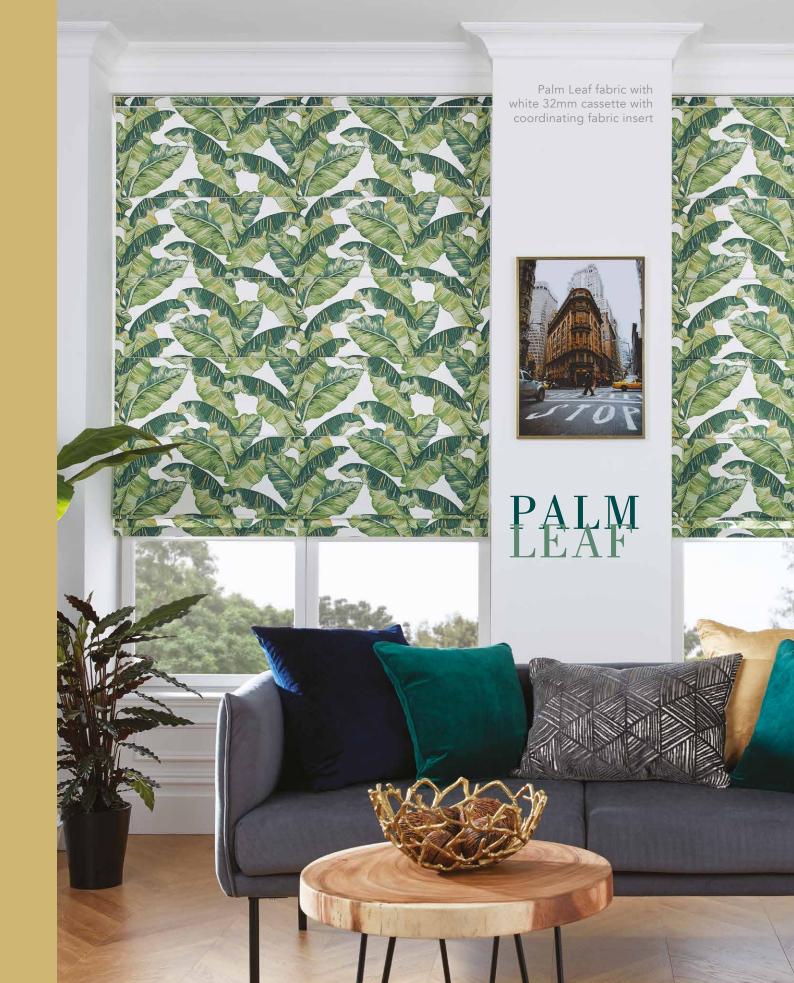

Give blinds a glamorous enhancement with a sleek cassette which is fitted to the top of your blind, discreetly housing the operating mechanism. You can choose from a range of colours and finishes including white, beige, black, anthracite, bronze, chrome and satin and have the option to insert a matching fabric profile too.