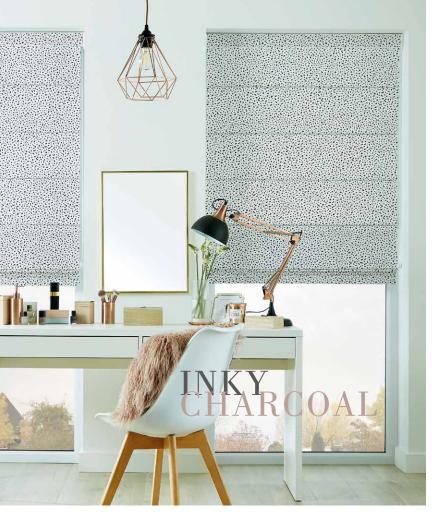

# WHAT'S YOUR STYLE? the roman blind collection

Louvolite Roman blinds are a traditional window dressing with a modern twist, combining luxurious styling with contemporary clean lines and modern operation. Our stunning and diverse collection of fabrics allows you to create any type of mood or look, helping to make Roman blinds a perfect choice for your home.

### PERFECT for modern living

Roman blinds are a luxurious window dressing that will transform any interior design scheme. With our reliable and smooth operating system it can be easily raised and lowered to provide you with perfect light control, either manually or with contemporary Louvolite One Touch® motorisation.