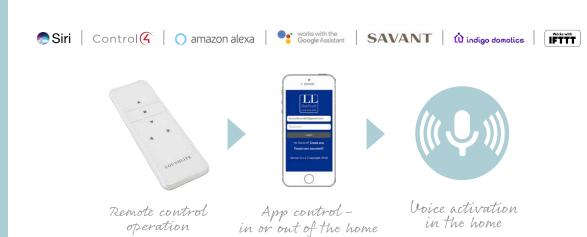

# $\frac{MOTORISE}{with\ smart\ technology}$

Motorisation is a popular choice for the utmost in convenience. Using your remote control you can operate a number of blinds at the same time to suit your requirements.

Motorised Roman blinds are an innovative solution for the home, offering complete shading flexibility and privacy at the touch of a button.

You can also operate your blinds straight from a phone or tablet, or using voice activation with Amazon Alexa or Google Home.