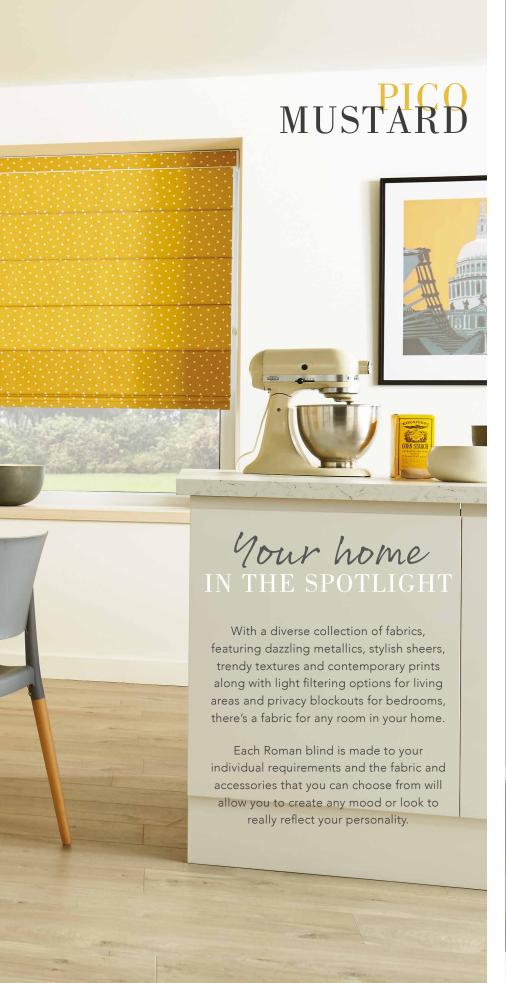

### DRESSING UP your windows

To really set your Roman blind apart from the rest, you can personalise it with our wide range of accessories to coordinate or contrast with any of our fabric ranges.

Add style to a Roman blind with contemporary braids and pulls in a choice of metallic, modern and natural finishes.

Give blinds a glamorous enhancement with a sleek cassette which is fitted to the top of your blind, discreetly housing the operating mechanism. You can choose from a range of colours and finishes including white, beige, black, anthracite, bronze, chrome and satin and have the option to insert a matching fabric profile too.