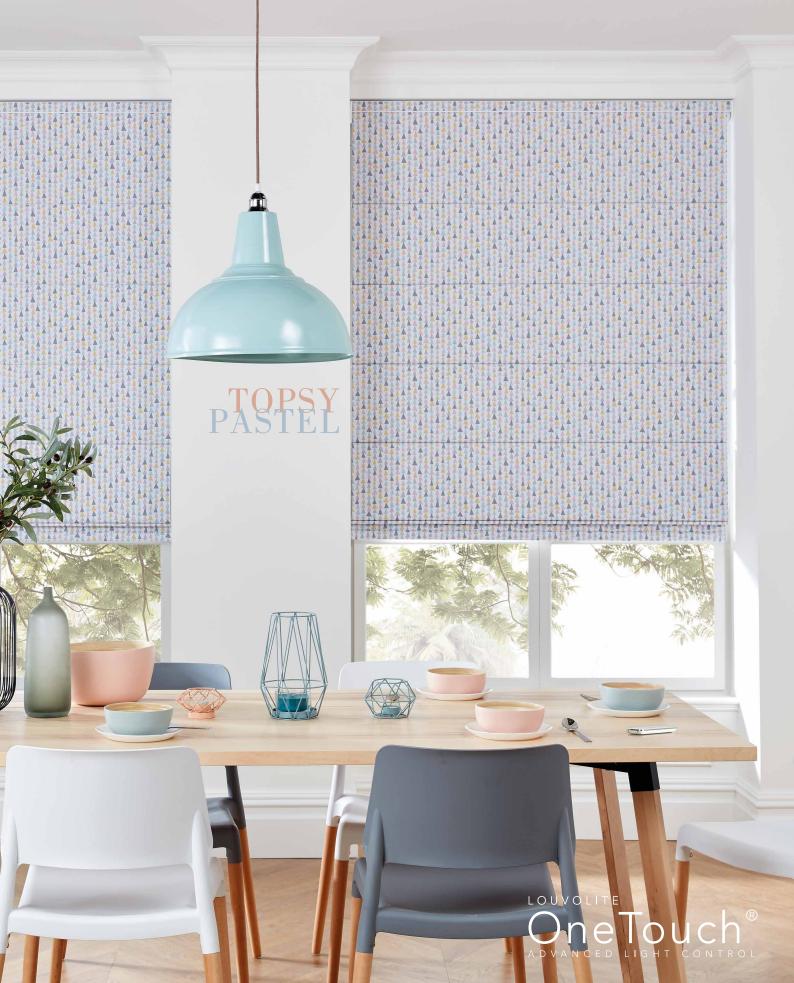

# $\frac{MOTORISE}{with\ smart\ technology}$

Motorisation is a popular choice for the utmost in convenience. Using your remote control you can operate a number of blinds at the same time to suit your requirements.

Motorised Roman blinds are an innovative solution for the home, offering complete shading flexibility and privacy at the touch of a button.

You can also operate your blinds straight from a phone or tablet, or using voice activation with Amazon Alexa or Google Home.