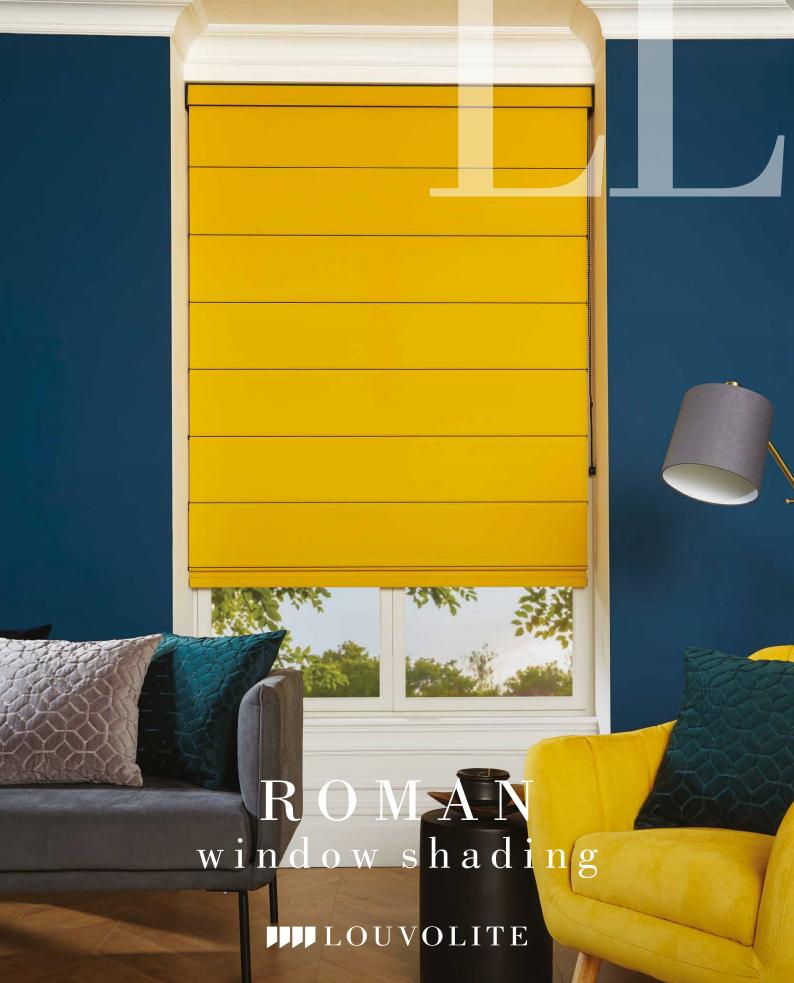

# WHAT'S YOUR STYLE? the roman blind collection

Louvolite Roman blinds are a traditional window dressing with a modern twist, combining luxurious styling with contemporary clean lines and modern operation. Our stunning and diverse collection of fabrics allows you to create any type of mood or look, helping to make Roman blinds a perfect choice for your home.

### PERFECT for modern living

Roman blinds are a luxurious window dressing that will transform any interior design scheme. With our reliable and smooth operating system it can be easily raised and lowered to provide you with perfect light control, either manually or with contemporary Louvolite One Touch® motorisation.

The blinds fit neatly at the window enabling it to perform well from a privacy perspective as well as from an insulation view point, keeping you warmer in winter and cooler in summer.

Our window blinds are always designed with safety in mind and there are a number of child safe options for you to choose from. Many of our fabrics ranges are also available as roller, vertical and panel blinds to give you perfect coordination throughout your home.