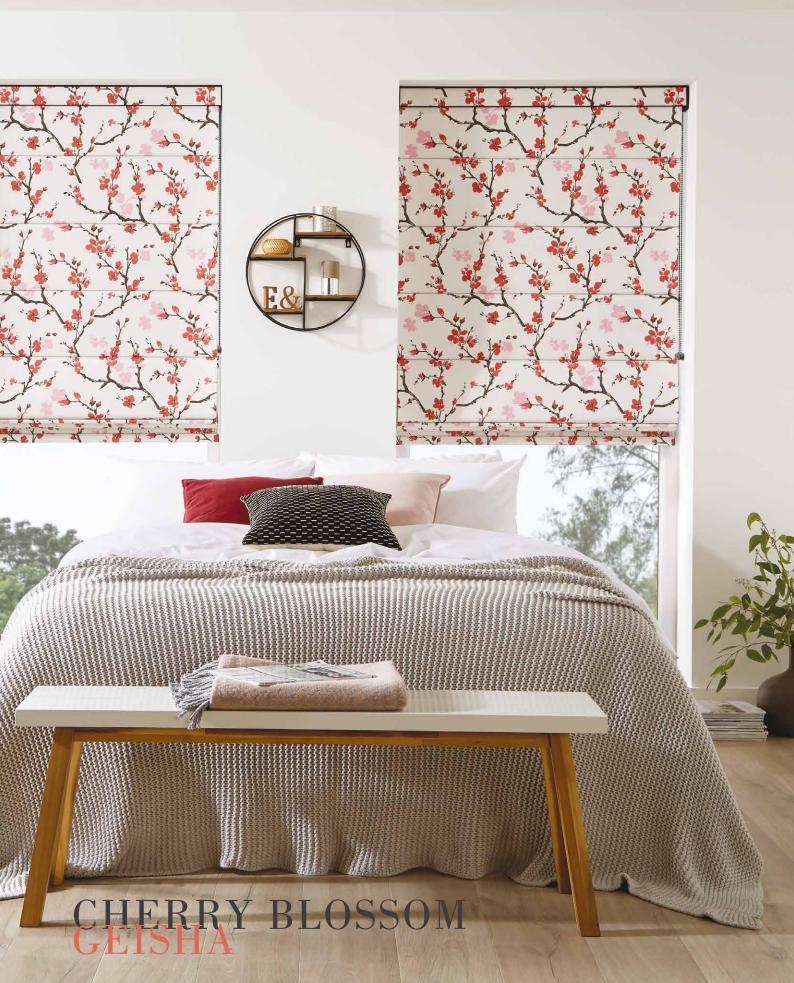

# WHAT'S YOUR STYLE? the roman blind collection

Louvolite Roman blinds are a traditional window dressing with a modern twist, combining luxurious styling with contemporary clean lines and modern operation. Our stunning and diverse collection of fabrics allows you to create any type of mood or look, helping to make Roman blinds a perfect choice for your home.

### DRESSING UP your windows

To really set your Roman blind apart from the rest, you can personalise it with our wide range of accessories to coordinate or contrast with any of our fabric ranges.

Add style to a Roman blind with contemporary braids and pulls in a choice of metallic, modern and natural finishes.

Give blinds a glamorous enhancement with a sleek cassette which is fitted to the top of your blind, discreetly housing the operating mechanism. You can choose from a range of colours and finishes including white, beige, black, anthracite, bronze, chrome and satin and have the option to insert a matching fabric profile too.