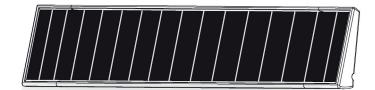

# S K LAR PANEL FOR USE WITH R1912 AND R1918-AUS

Part Number: R1930

## SPECIFICATIONS

| 1.55W                |
|----------------------|
| 15.3V                |
| 0.18A                |
| 11V                  |
| 0.14A                |
| IP44                 |
| 488 x 57.4 x 15mm    |
| AM1.5 1000W/m², 25°C |
|                      |