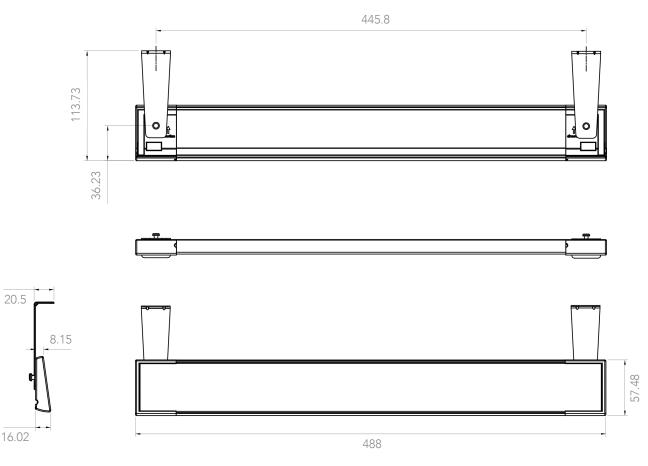

## SPECIFICATIONS

| 1.55W                |
|----------------------|
| 15.3V                |
| 0.18A                |
| 11V                  |
| 0.14A                |
| IP44                 |
| 488 x 57.4 x 15mm    |
| AM1.5 1000W/m², 25°C |
|                      |