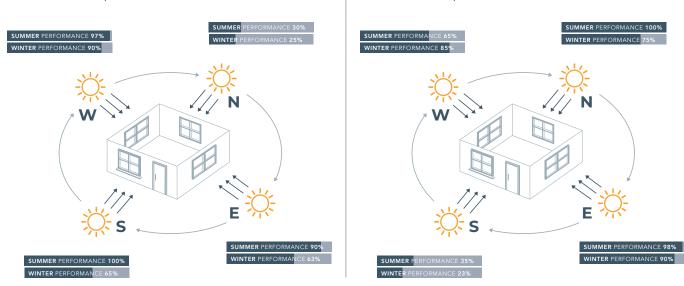

### APPLICATION FOR PERFORMANCE

### Northern Hemisphere

Continuous Panel

Low Light Performance

Excellent performance even in reduced or limited light conditions.

Southern Hemisphere

Easy Installation

Quick and easy to install, use the screws and brackets provided to adhere to the inside of your window.