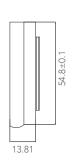

# OneTouch® REMOTE CONTROLS

## FOR USE WITH R1912 AND R1918-AUS











Remote Cradle





1 Channel Remote R1920-1CH



2 Channel Remote R1921-2CH



6 Channel Remote R1922-6CH



16 Channel Remote R1924-16CH



#### FFATURES

- Simple to use.
- Symmetrical design with a high end gloss finish.
- Energy saving design with CR2450 battery power for up to two years.
- Ability to lock channels if needed.
- Can group motors over numerous channels.
- All remotes have been drop tested to make sure they withstand regular use.
- 2 year warranty

#### **SPECIFICATIONS**

| Rated Voltage         | 3V (CR2450)                                 |
|-----------------------|---------------------------------------------|
| Radio Frequency       | 433.92MHz                                   |
| Transmitting Power    | ≤ 10mW                                      |
| Temp Working