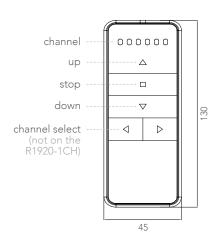

# OneTouch® REMOTE CONTROLS

## FOR USE WITH R1912 AND R1918-AUS

Remote Cradle

1 Channel Remote R1920-1CH

2 Channel Remote R1921-2CH

6 Channel Remote R1922-6CH

16 Channel Remote R1924-16CH

#### FFATURES

- Simple to use.
- Symmetrical design with a high end gloss finish.
- Energy saving design with CR2450 battery power for up to two years.
- Ability to lock channels if needed.
- Can group motors over numerous channels.
- All remotes have been drop tested to make sure they withstand regular use.
- 2 year warranty

#### **SPECIFICATIONS**

| Rated Voltage         | 3V (CR2450)                                 |
|-----------------------|---------------------------------------------|
| Radio Frequency       | 433.92MHz                                   |
| Transmitting Power    | ≤ 10mW                                      |
| Temp Working Range    | -4°F to 131°F (-20°C to 55°C)               |
| RF Modulation         | ASK                                         |
| Lock Function         | Yes                                         |
| Transmission Distance | Up to 80 meters, dependent upon environment |