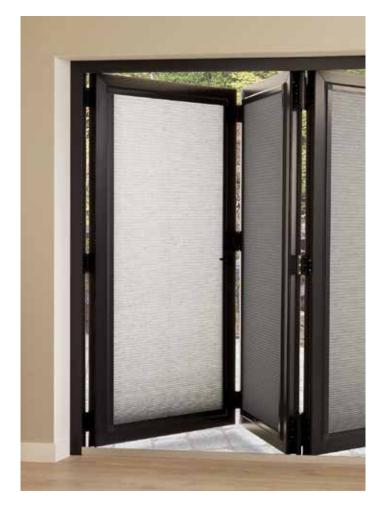

# LOUVOLITE PERFECT FIT® SYSTEM PLEATED BLIND WITH OPERATING HANDLE

- Designed and manufactured in the UK, all Louvolite systems are 10 year life cycle tested to ensure long lasting performance.
- The blind is housed within a neat frame that clicks into UPVC or timber windows and doors and moves with them when they are opened, tilted or closed.
- No drilling or screwing needed for installation, the frames just click on using the window fixing brackets and can easily be removed for cleaning.