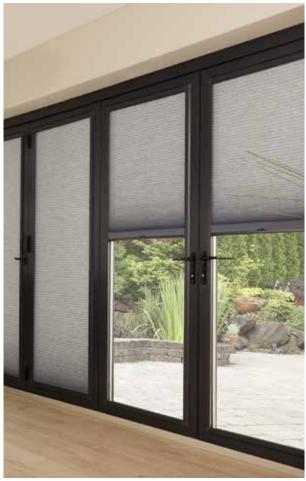

# LOUVOLITE PERFECT FIT® SYSTEM PLEATED BLIND WITH OPERATING HANDLE

- Designed and manufactured in the UK, all Louvolite systems are 10 year life cycle tested to ensure long lasting performance.
- The blind is housed within a neat frame that clicks into UPVC or timber windows and doors and moves with them when they are opened, tilted or closed.
- No drilling or screwing needed for installation, the frames just click on using the window fixing brackets and can easily be removed for cleaning.