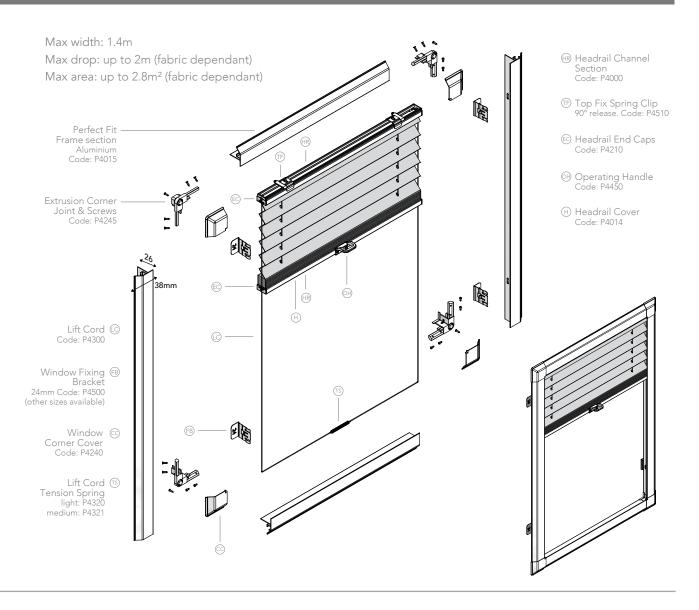

# LOUVOLITE PERFECT FIT® SYSTEM PLEATED BLIND WITH OPERATING HANDLE

- Designed and manufactured in the UK, all Louvolite systems are 10 year life cycle tested to ensure long lasting performance.
- The blind is housed within a neat frame that clicks into UPVC or timber windows and doors and moves with them when they are opened, tilted or closed.
- No drilling or screwing needed for installation, the frames just click on using the window fixing brackets and can easily be removed for cleaning.

- Reduces the gaps and light strike at the edge of the blind.
- 18mm, 20mm, 22mm, 24mm, 30mm and 38mm brackets to suit most window bead depths.
- The cord tensioning system keeps the blind located within the side channel and off the window.
- Manufactured using high quality engineering grade polymer and aluminium.

- Features a manual operating handle and detached 2m operating wand with twist lock.
- For blinds up to 1.4m wide.
- Colours available: Frame
   Section: white, anodised, brown,
   anthracite grey, golden oak,
   mahogany, matt grey and mill
   finish; Headrail: white, silver,
   tan,brown and anthracite grey;
   Headrail end caps: white, light
   grey and brown; Window corner
   cover: white, grey, tan, brown
   and anthracite grey.

### Perfect Fit Pleated System

Our pleated blinds are manufactured using the Louvolite pleated blind mechanism with specifically designed 20mm headrail and intermediate rails.

The fabrics are secured into the head rails with aluminium slatting.

The end caps are moulded using UV stabilised Nylon 6 with brass eyelets to ensure minimum wear on the parts

under use.

All fixing brackets for the Perfect Fit system are manufactured from hardened spring steel, these are zinc plated for protection and can be powder coated in the standard colours to compliment the Perfect Fit frame profile.