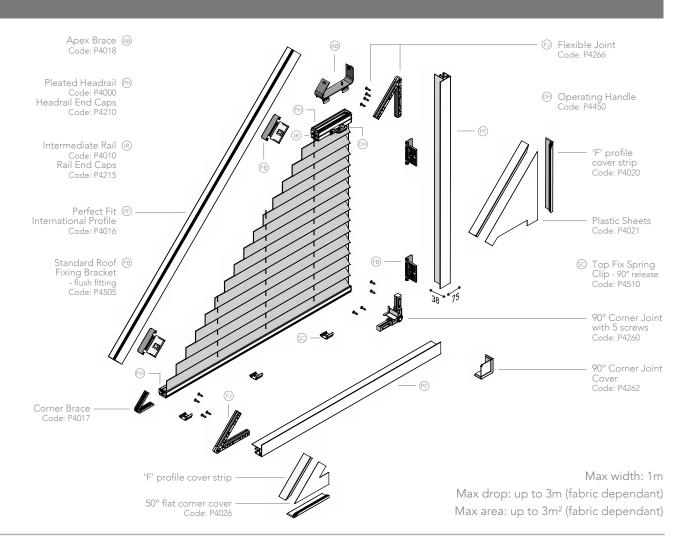

## HARDWARE SPECIFICATION

**Perfect Fit Int. Pleated System** Our Perfect Fit International pleated blinds are manufactured using specifically designed aluminium profiles and headrails. The specified fabrics are held between the headrail and intermediate rail.

The plastic operating handle is used with a 2m metal operating twist lock wand. The mild steel window fixing brackets are zinc plated and powder coated.